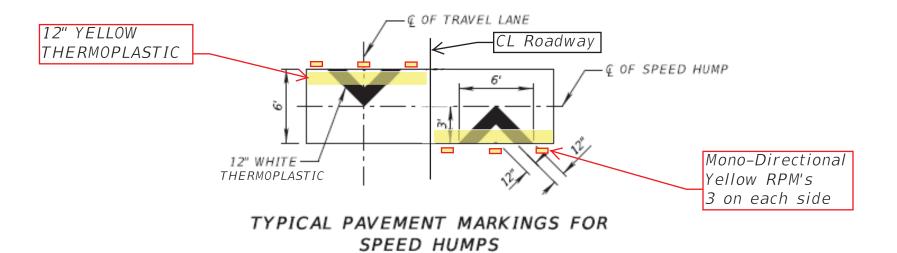

# **ASPHALT SPEED BUMPER (6)**

- -Mark asphalt areas where speed bumper will be placed.
- -Saw cut asphalt and excavated.
- -Removed all garbage and disposal all asphalt.
- -Lay new asphalt on the area and compact.
- -All speed bumper will be performance as per engineer report specification.

| 1. Sawcut and remove 12" of asphalt of each speed hump. Load and dispos           | e of debris. Per Alvarez |
|-----------------------------------------------------------------------------------|--------------------------|
| Engineering, Inc. Report dated 12-6-2022                                          |                          |
| @\$1,850.00 each x 6 locations                                                    | \$11,100.00              |
| 2. Furnish and install RPM's in front of speed humps (36)                         | \$550.00                 |
| 3. Furnish and install latex chevrons on new speed bumps (6)                      | \$2,100.00               |
| 4. Furnish and install Thermoplastic chevrons 14 days after installation of speed | hump (6)\$5,400.00       |
| 5. Sawcut and remove damaged asphalt in 3 areas marked on paper. Load and         | d dispose of debris. Add |
| limerock, grade and compact as necessary. Apply RC 70 tack coat. Pave dam         | aged areas with 2" thick |
| type S-3 hot plant mix asphalt. Compact new asphalt with 5 ton roller.            |                          |
| Approx. up to 350 SF                                                              | \$2,500.00               |
| 6. 4% Fuel Charge                                                                 | \$866.00                 |
| Total:                                                                            | \$22,516.00              |
| [Add cost of permit to total if required, any additional work will be an          | extra]                   |
|                                                                                   |                          |

| E-mail                                                                                                                                                                                                                                                                                                                                                                                                                                                                                                                                                                                                                                              | Phone #                                                                                                                                                                                                                                                                                               | Project                                                                                                                                                                                                                                                                                                                                                                              |           |
|-----------------------------------------------------------------------------------------------------------------------------------------------------------------------------------------------------------------------------------------------------------------------------------------------------------------------------------------------------------------------------------------------------------------------------------------------------------------------------------------------------------------------------------------------------------------------------------------------------------------------------------------------------|-------------------------------------------------------------------------------------------------------------------------------------------------------------------------------------------------------------------------------------------------------------------------------------------------------|--------------------------------------------------------------------------------------------------------------------------------------------------------------------------------------------------------------------------------------------------------------------------------------------------------------------------------------------------------------------------------------|-----------|
| Info@VitaContractors.com                                                                                                                                                                                                                                                                                                                                                                                                                                                                                                                                                                                                                            | 305.433.5112                                                                                                                                                                                                                                                                                          |                                                                                                                                                                                                                                                                                                                                                                                      |           |
|                                                                                                                                                                                                                                                                                                                                                                                                                                                                                                                                                                                                                                                     | Description                                                                                                                                                                                                                                                                                           |                                                                                                                                                                                                                                                                                                                                                                                      | Total     |
| This proposal is for the removal of 6 exist<br>Humps and asphalt repairs as described b                                                                                                                                                                                                                                                                                                                                                                                                                                                                                                                                                             |                                                                                                                                                                                                                                                                                                       | placement by installation of new Speed                                                                                                                                                                                                                                                                                                                                               | 17,790.00 |
| SPEED HUMPS:  1- Saw cut and remove speed bumps at m 2- installation of (6) California asphalt spe width of the road 6' wide and 2-1/2 to 3"  2- All speed humps will be made to meet 3-Price Includes painting of speed bumps chevron latex paint.  4- Installation of white thermoplastic che  All speed humps will be made to meet the relocated after installed at the customers vehicles as a result of customer altering h the customer. It will be the property owne for properly informing tenants and or resi in such area. Permit and procurement fee an additional charge aside from contract of site plans for permitting purposes. Own | ted humps using Asphalt in height. the same height, width & placed using D.O.T. approver two weeks after aspect as a same height, width & prequest will result in an eight or width of speed for association's proper dents of intended work as are not included, addit price. Owner or Association's | Replant Hot Mix, Speed hump(s) to be the groportion.  Toved traffic paint in yellow with white phalt cures.  Proportion. Speed humps removed or added charge. Any damage caused to humps will be the sole responsibility of rty management company responsibility areas and the removal of such vehicles tional work required by such permit be ion management will provide 2 copies |           |
| ASPHALT REPAIRS  1- Saw-cut and or milling, removal and dis 2- Removal & disposal of all saw cut mate 3- Supply and compact limerock as neede 4- Application of RC-70 Tack Coat to prom asphalt surface 5- Pave up to 150 ft2 of p thickness. 6- Rolling and compaction of spread asph                                                                                                                                                                                                                                                                                                                                                              | rial.<br>d.<br>note adhesion between prepared area(s) using Asp                                                                                                                                                                                                                                       | prepared limerock base and preceding phalt Plant Hot Mix (S-111) at +/-1-1/2"                                                                                                                                                                                                                                                                                                        |           |
| Vita Contractors LLC reserves the right to with upon presentation of the invoice. Interest at the manner. In the event suit is commenced, custo collect outstanding debts, including but not limited.                                                                                                                                                                                                                                                                                                                                                                                                                                               | ne maximum statutory rate<br>omer shall be liable for reaso                                                                                                                                                                                                                                           | shall apply for sums not paid on a timely onable attorney fees and cost necessary to                                                                                                                                                                                                                                                                                                 | otal      |