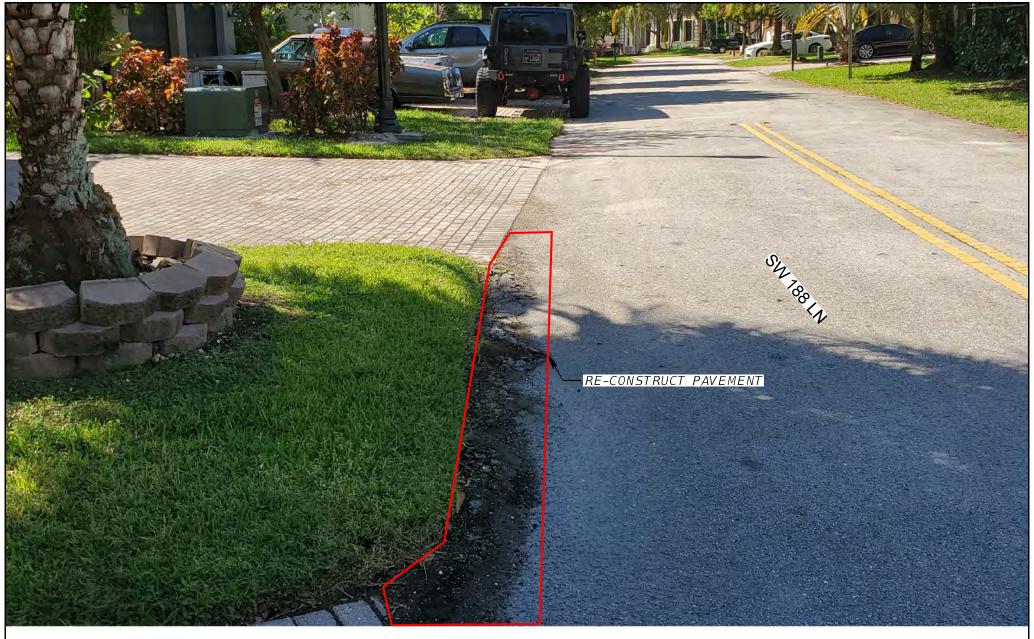

# CONSIDER APPROVAL OF PROPOSAL FOR PHASE 2, STORM DRAINAGE PIPE REPLACEMENTS & REPAIRS PROJECT NOW TO INCLUDE RESTORATION OF SIDEWALK DETECTABLE WARNING MATTS

# TO BE DISTRIBUTED UNDER SEPARATE COVER

| Cutler Cay CDD - Replace Speed Humps & Pavement Repairs |                                                                      |                                   |  |  |  |  |
|---------------------------------------------------------|----------------------------------------------------------------------|-----------------------------------|--|--|--|--|
| Amaran Group                                            | Arrow Asphalt                                                        | Vita Contractors                  |  |  |  |  |
|                                                         | Replace 6 speed humps.                                               |                                   |  |  |  |  |
|                                                         | Pavement repairs in 3 areas                                          |                                   |  |  |  |  |
| Locations/Specifico                                     | Locations/Specifications provided by Alvarez Engineering - attached. |                                   |  |  |  |  |
| Total Cost:<br><b>\$17,900.00</b>                       | Total Cost:<br><b>\$22,516.00</b>                                    | Total Cost:<br><b>\$17,790.00</b> |  |  |  |  |
| \$12,900.00 Deposit                                     | 50% Deposit                                                          | No Deposit                        |  |  |  |  |

# **ASPHALT REPAIRS** (3)

- 1-Saw cut damage asphalt areas where asphalt is missing, this excludes the unleveled holes in the asphalt.
- 2-Removed all existing roots in the asphalt for a better asphalt patchwork.
- 3- Remove and dispose all damage asphalts.
- 4-Clean prior saw cut asphalt areas using power air blowers and manual push brooms.
- 5- Apply a bonding agent to each pothole to create a good bond for new asphalt.
- 6- Repair and fill holes or potholes on the asphalt with hot mix asphalt.

# **NOTES**:

- -This price does not include any permit fees, running fee, plans or any additional work required by the city.
- -Asphalt Repairs will not eliminate any existing water accumulation or change any existing slope.
- -Any changes or variations to existing proposed scope of work required by the city may require a change order.
- -The pavers around the areas to performed asphalt repairs maybe damaged, in case any damage occur in any of these areas, we are responsible to repair the areas but the pavers must be provided by the owners.