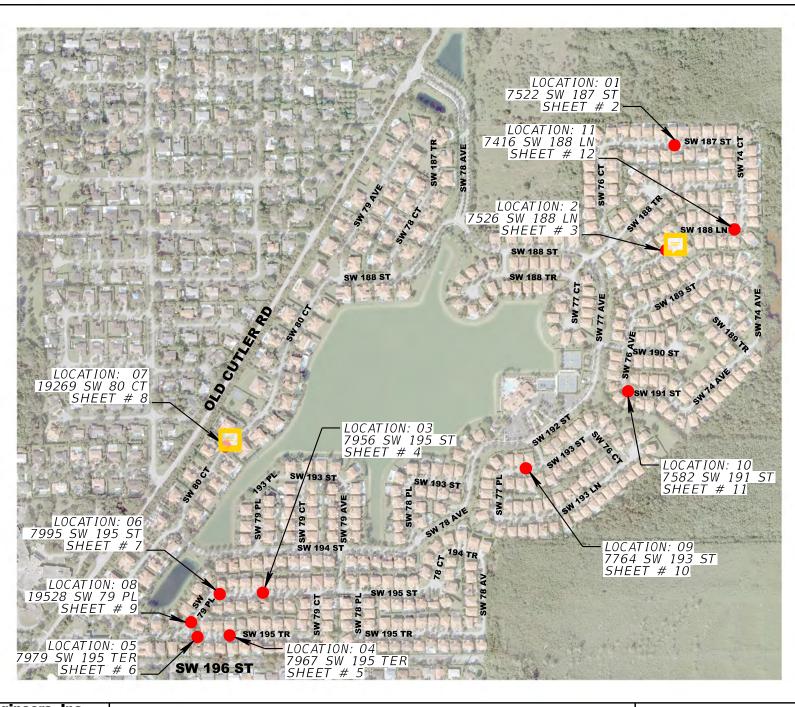

Presented in the meeting books were all the requested proposals for the Boards review.

<sup>\*\*</sup> Estimated Rate. Interest rates are extremely volatile and until a term sheet is provided by a bank, the actual rate is unknown.

| Cutler Cay CDD - Speed Humps Modification Project &<br>Asphalt Repairs                                                                                                                                                                                                                |                                   |  |  |  |
|---------------------------------------------------------------------------------------------------------------------------------------------------------------------------------------------------------------------------------------------------------------------------------------|-----------------------------------|--|--|--|
| Arrow Asphalt JD's Asphalt Luxome Luxury Builder                                                                                                                                                                                                                                      |                                   |  |  |  |
| Sawcut and remove 12" of asphalt of each speed hump - 6 Locations, as per Alvarez Engineering Report and Detail (attached).  Sawcut and remove damaged asphalt in 3 areas marked on Alvarez Engineering detail (attached). Pave said areas as per Engineer's provided specifications. |                                   |  |  |  |
| Total Cost:<br><b>\$5,720.00</b>                                                                                                                                                                                                                                                      | Total Cost:<br><b>\$6,582.20</b>  |  |  |  |
| No Deposit                                                                                                                                                                                                                                                                            | Requires Deposit of<br>\$3,949.50 |  |  |  |

<sup>\*</sup>For detailed scope, please refer to the attached Alvarez Engineering detail.

A discussion ensued and the District Engineer was directed to update the detail for full replacement instead of modification with rolled edges and further directing District management to gather proposals for the same.

ccastaneira

DATE: 10/10/2022

600

Feet

LOCATION MAP
Page 14

SPEED HUMP DETAILS