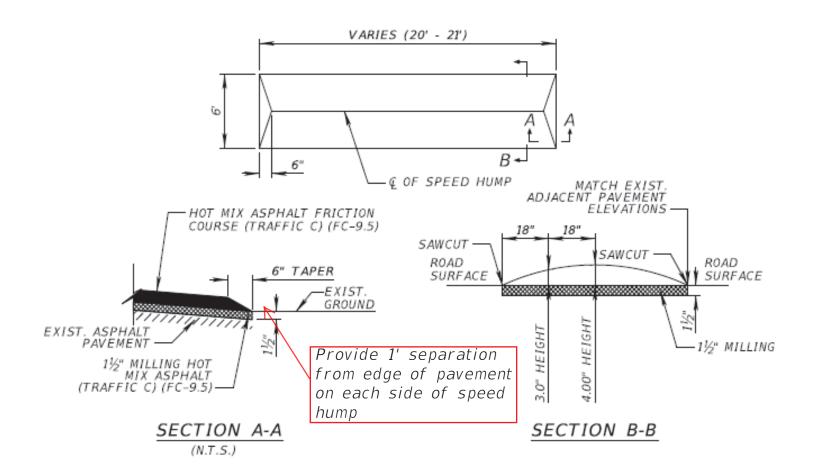

| Cutler Cay CDD - Speed Humps Modification Project &<br>Asphalt Repairs                                                                                                                                                                                                                |                                   |  |  |  |
|---------------------------------------------------------------------------------------------------------------------------------------------------------------------------------------------------------------------------------------------------------------------------------------|-----------------------------------|--|--|--|
| Arrow Asphalt JD's Asphalt Luxome Luxury Builder                                                                                                                                                                                                                                      |                                   |  |  |  |
| Sawcut and remove 12" of asphalt of each speed hump - 6 Locations, as per Alvarez Engineering Report and Detail (attached).  Sawcut and remove damaged asphalt in 3 areas marked on Alvarez Engineering detail (attached). Pave said areas as per Engineer's provided specifications. |                                   |  |  |  |
| Total Cost:<br><b>\$5,720.00</b>                                                                                                                                                                                                                                                      | Total Cost:<br><b>\$6,582.20</b>  |  |  |  |
| No Deposit                                                                                                                                                                                                                                                                            | Requires Deposit of<br>\$3,949.50 |  |  |  |

<sup>\*</sup>For detailed scope, please refer to the attached Alvarez Engineering detail.

A discussion ensued and the District Engineer was directed to update the detail for full replacement instead of modification with rolled edges and further directing District management to gather proposals for the same.

# CONSIDER APPROVAL OF PROPOSAL FOR PHASE 2, STORM DRAINAGE PIPE REPLACEMENTS & REPAIRS PROJECT NOW TO INCLUDE RESTORATION OF SIDEWALK DETECTABLE WARNING MATTS

# TO BE DISTRIBUTED UNDER SEPARATE COVER

| Cutler Cay CDD - Replace Speed Humps & Pavement Repairs |                                                                      |                                   |  |  |  |  |
|---------------------------------------------------------|----------------------------------------------------------------------|-----------------------------------|--|--|--|--|
| Amaran Group                                            | Arrow Asphalt                                                        | Vita Contractors                  |  |  |  |  |
|                                                         | Replace 6 speed humps.                                               |                                   |  |  |  |  |
|                                                         | Pavement repairs in 3 areas                                          |                                   |  |  |  |  |
| Locations/Specifico                                     | Locations/Specifications provided by Alvarez Engineering - attached. |                                   |  |  |  |  |
| Total Cost:<br><b>\$17,900.00</b>                       | Total Cost:<br><b>\$22,516.00</b>                                    | Total Cost:<br><b>\$17,790.00</b> |  |  |  |  |
| \$12,900.00 Deposit                                     | 50% Deposit                                                          | No Deposit                        |  |  |  |  |

### NOTE

- SAWCUT 6" AROUND THE POT HOLE LEAVING STRAIGHT JOINT LINES.
- CLEAN THE HOLE REMOVING ANY LOOSE AGGREGATE.
- RE-INSTALL ASPHALT PAVEMENT IN MULTIPLE LIFTS, LEAVING THE SURFACE OF THE NEW ASPHALT SHOULD BE FLUSH WITH THE SURROUNDING PAVEMENT SURFACE.

# Alvarez Engineers, Inc. 8935 N.W. 35st Lane, Sulte 101

8935 N.W. 35st Lane, Sulte 101 Miami, Florida 33172 Tel. (305) 640-1345 Fax (305) 640-1346 CUTLER CAY CDD SPEED HUMPS MODIFICATION LOCATION: 9 7764 SW 19**3Pag**e **16** 

10 DATE: 10/10/2022

- SAWCUT 6" AROUND THE POT HOLE LEAVING STRAIGHT JOINT LINES.
- CLEAN THE HOLE REMOVING ANY LOOSE AGGREGATE.
- RE-INSTALL ASPHALT PAVEMENT IN MULTIPLE LIFTS, LEAVING THE SURFACE OF THE NEW ASPHALT SHOULD BE FLUSH WITH THE SURROUNDING PAVEMENT SURFACE.

Alvarez Engineers, Inc.

8935 N.W. 35st Lane, Sulte 101
Miami, Florida 33172

Tel. (305) 640-1345 Fax (305) 640-1346

**CUTLER CAY CDD** SPEED HUMPS MODIFICATION

LOCATION: 10 7582 SW 191P3 ge 17

11 DATE: 10/10/2022

### NOTE:

- SAWCUT 6" AROUND THE POT HOLE LEAVING STRAIGHT JOINT LINES.
- CLEAN THE HOLE REMOVING ANY LOOSE AGGREGATE.
   RE-INSTALL ASPHALT PAVEMENT IN MULTIPLE LIFTS, LEAVING THE SURFACE OF THE NEW ASPHALT SHOULD BE FLUSH WITH THE SURROUNDING PAVEMENT SURFACE.

Alvarez Engineers, Inc. 8935 N.W. 35st Lane, Sulte 101 Miami, Florida 33172 Tel. (305) 640-1345 Fax (305) 640-1346

**CUTLER CAY CDD** SPEED HUMPS MODIFICATION

LOCATION: 11 7416 SW 188 Playe 18

12 DATE: 10/10/2022

# **ASPHALT SPEED BUMPER (6)**

- -Mark asphalt areas where speed bumper will be placed.
- -Saw cut asphalt and excavated.
- -Removed all garbage and disposal all asphalt.
- -Lay new asphalt on the area and compact.
- -All speed bumper will be performance as per engineer report specification.

# **NOTES**:

- -This price does not include any permit fees, running fee, plans or any additional work required by the city.
- -Asphalt Repairs will not eliminate any existing water accumulation or change any existing slope.
- -Any changes or variations to existing proposed scope of work required by the city may require a change order.
- -The pavers around the areas to performed asphalt repairs maybe damaged, in case any damage occur in any of these areas, we are responsible to repair the areas but the pavers must be provided by the owners.