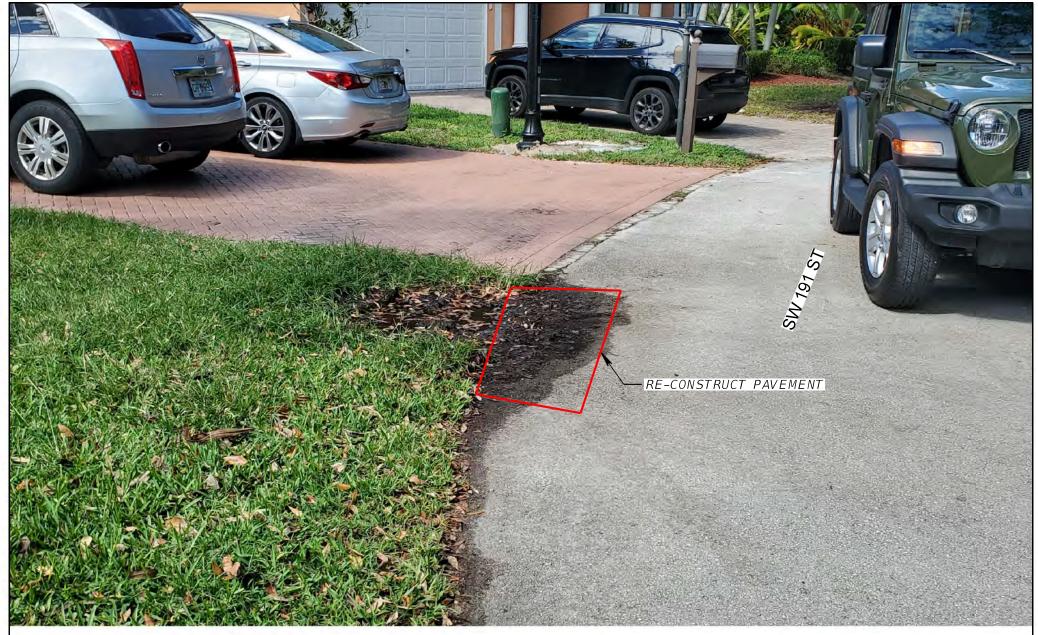

# CONSIDER APPROVAL OF PROPOSAL FOR PHASE 2, STORM DRAINAGE PIPE REPLACEMENTS & REPAIRS PROJECT NOW TO INCLUDE RESTORATION OF SIDEWALK DETECTABLE WARNING MATTS

# TO BE DISTRIBUTED UNDER SEPARATE COVER

| Cutler Cay CDD - Replace Speed Humps & Pavement Repairs |                                                                      |                                   |  |  |  |  |
|---------------------------------------------------------|----------------------------------------------------------------------|-----------------------------------|--|--|--|--|
| Amaran Group                                            | Arrow Asphalt                                                        | Vita Contractors                  |  |  |  |  |
|                                                         | Replace 6 speed humps.                                               |                                   |  |  |  |  |
|                                                         | Pavement repairs in 3 areas                                          |                                   |  |  |  |  |
| Locations/Specifico                                     | Locations/Specifications provided by Alvarez Engineering - attached. |                                   |  |  |  |  |
| Total Cost:<br><b>\$17,900.00</b>                       | Total Cost:<br><b>\$22,516.00</b>                                    | Total Cost:<br><b>\$17,790.00</b> |  |  |  |  |
| \$12,900.00 Deposit                                     | 50% Deposit                                                          | No Deposit                        |  |  |  |  |

# **ASPHALT REPAIRS** (3)

- 1-Saw cut damage asphalt areas where asphalt is missing, this excludes the unleveled holes in the asphalt.
- 2-Removed all existing roots in the asphalt for a better asphalt patchwork.
- 3- Remove and dispose all damage asphalts.
- 4-Clean prior saw cut asphalt areas using power air blowers and manual push brooms.
- 5- Apply a bonding agent to each pothole to create a good bond for new asphalt.
- 6- Repair and fill holes or potholes on the asphalt with hot mix asphalt.

# **NOTES**:

- -This price does not include any permit fees, running fee, plans or any additional work required by the city.
- -Asphalt Repairs will not eliminate any existing water accumulation or change any existing slope.
- -Any changes or variations to existing proposed scope of work required by the city may require a change order.
- -The pavers around the areas to performed asphalt repairs maybe damaged, in case any damage occur in any of these areas, we are responsible to repair the areas but the pavers must be provided by the owners.