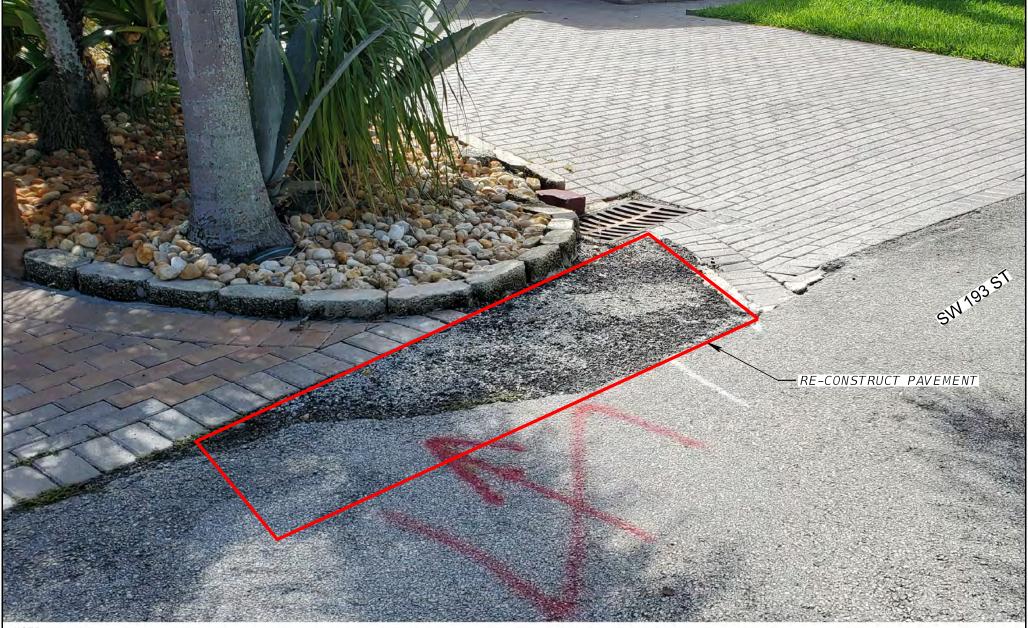

# CONSIDER APPROVAL OF PROPOSAL FOR PHASE 2, STORM DRAINAGE PIPE REPLACEMENTS & REPAIRS PROJECT NOW TO INCLUDE RESTORATION OF SIDEWALK DETECTABLE WARNING MATTS

# TO BE DISTRIBUTED UNDER SEPARATE COVER

| Cutler Cay CDD - Replace Speed Humps & Pavement Repairs |                                                                      |                                   |  |  |  |  |
|---------------------------------------------------------|----------------------------------------------------------------------|-----------------------------------|--|--|--|--|
| Amaran Group                                            | Arrow Asphalt                                                        | Vita Contractors                  |  |  |  |  |
|                                                         | Replace 6 speed humps.                                               |                                   |  |  |  |  |
|                                                         | Pavement repairs in 3 areas                                          |                                   |  |  |  |  |
| Locations/Specifico                                     | Locations/Specifications provided by Alvarez Engineering - attached. |                                   |  |  |  |  |
| Total Cost:<br><b>\$17,900.00</b>                       | Total Cost:<br><b>\$22,516.00</b>                                    | Total Cost:<br><b>\$17,790.00</b> |  |  |  |  |
| \$12,900.00 Deposit                                     | 50% Deposit                                                          | No Deposit                        |  |  |  |  |

# **ASPHALT REPAIRS** (3)

- 1-Saw cut damage asphalt areas where asphalt is missing, this excludes the unleveled holes in the asphalt.
- 2-Removed all existing roots in the asphalt for a better asphalt patchwork.
- 3- Remove and dispose all damage asphalts.
- 4-Clean prior saw cut asphalt areas using power air blowers and manual push brooms.
- 5- Apply a bonding agent to each pothole to create a good bond for new asphalt.
- 6- Repair and fill holes or potholes on the asphalt with hot mix asphalt.

# **NOTES**:

- -This price does not include any permit fees, running fee, plans or any additional work required by the city.
- -Asphalt Repairs will not eliminate any existing water accumulation or change any existing slope.
- -Any changes or variations to existing proposed scope of work required by the city may require a change order.
- -The pavers around the areas to performed asphalt repairs maybe damaged, in case any damage occur in any of these areas, we are responsible to repair the areas but the pavers must be provided by the owners.